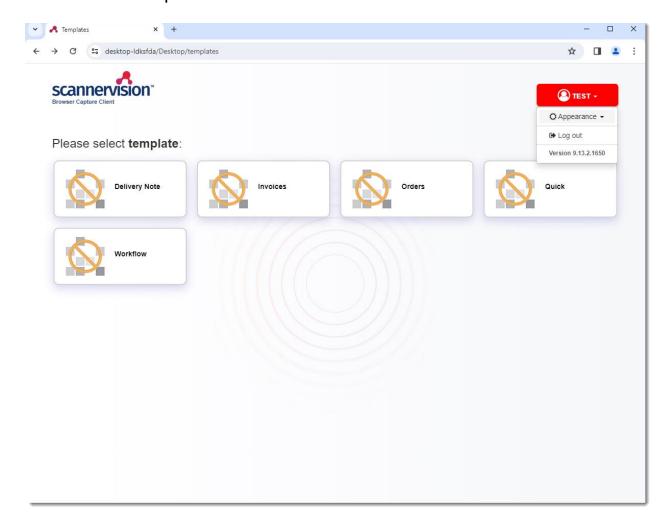

#### **Template List Page:**

- Upon logging in, you will be taken to the Template page. Here, you'll find a list of templates assigned to you.
- To select and customize the theme, navigate to the top right of the screen, click on "Account Name/Settings", and then choose "Appearance" from the options provided.
- 3. If you authenticate with an account, you will find the option to **Log out** available.
- 4. The version of the ScannerVision server is displayed at the bottom of the menu.