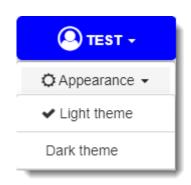

Settings that enable you to select between a light or dark theme.

#### **Template List Page:**

- Upon logging in, you will be taken to the Template page. Here, you'll find a list of templates assigned to you.
- To select and customize the theme, navigate to the top right of the screen, click on "Account Name/Settings", and then choose "Appearance" from the options provided.
- 3. If you authenticate with an account, you will find the option to **Log out** available.
- 4. The version of the ScannerVision server is displayed at the bottom of the menu.