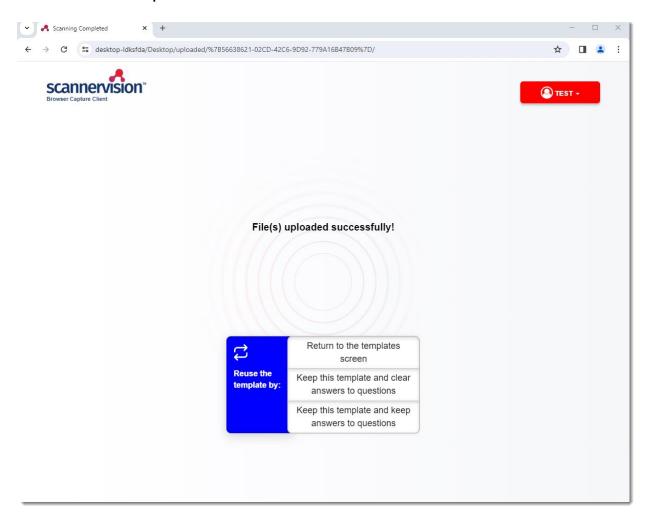

#### **Upload complete Page:**

After uploading the files, select an option based on the subsequent task you wish to perform.

**Return to the templates screen:** Returns to the templates screen from where you can select a new template.

**Keep this template and clear answers to questions:** This option takes you to the template questions screen of the currently selected template. The answers to all questions have been cleared.

**Keep this template and keep answers to questions:** This option takes you to the template questions screen of the currently selected template. The answers to all questions have been retained.