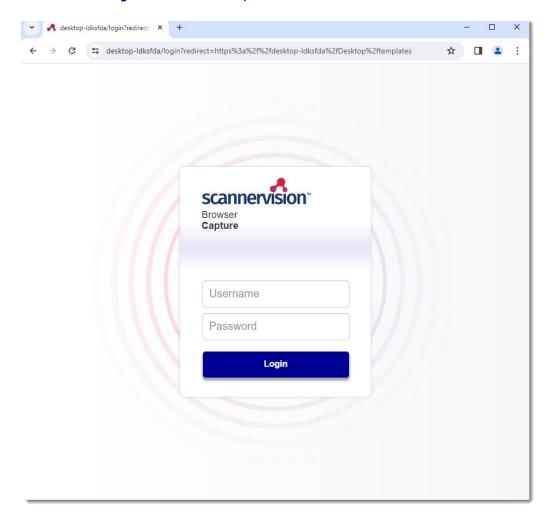

#### Login to ScannerVision Browser Capture:

 From client computer, enter ScannerVision server IP address or hostname in the browser as per below format.

#### https://[IP or Hostname]/Desktop/templates

- 2. If you authentication method is **None**, you will be redirected to the templates page.
- 3. If your **Authentication method** is other than None, please login with appropriate credential.