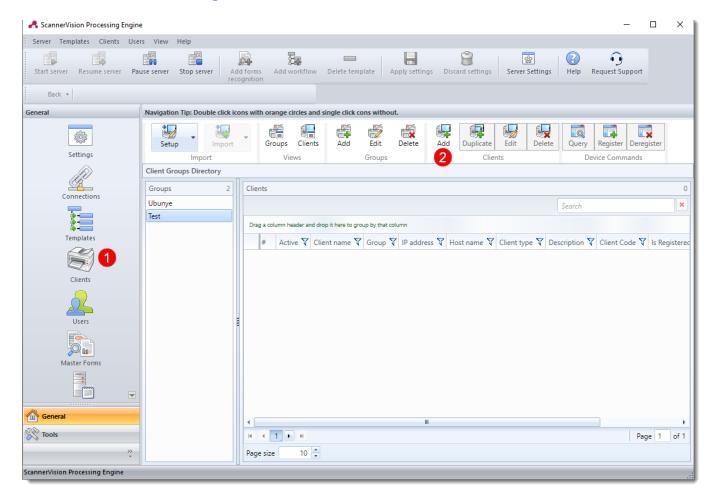

#### Adding a client:

- 1. Click **Client** from the navigation pane.
- 2. Click Add button to add new client.

- 3. Make sure **Active** checkbox is ticked.
- 4. Select **Browser capture** as Client type.
- 5. Enter Client name.
- 6. Enter short description of the client (optional).
- 7. Enter the **IP address or Host** of the client computer.
- 8. Select appropriate **Authentication method**. (if needed)
- 9. Select **Client Groups** if applicable.
- 10. Select **Available Templates** if Authentication method **None** is selected.
- 11. Click Save.

**Note:** For details information about each property, refer to the "Adding a Client" section in the ScannerVision User Manual.