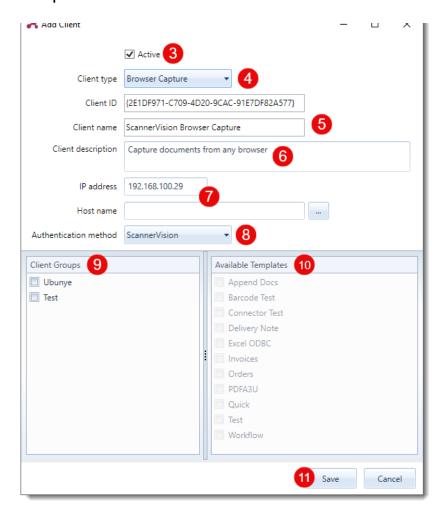

#### Adding a client:

- 1. Click **Client** from the navigation pane.
- 2. Click Add button to add new client.

- 3. Make sure **Active** checkbox is ticked.
- 4. Select **Browser capture** as Client type.
- 5. Enter Client name.
- 6. Enter short description of the client (optional).
- 7. Enter the **IP address or Host** of the client computer.
- 8. Select appropriate **Authentication method**. (if needed)
- 9. Select **Client Groups** if applicable.
- 10. Select **Available Templates** if Authentication method **None** is selected.
- 11. Click Save.

**Note:** For details information about each property, refer to the "Adding a Client" section in the ScannerVision User Manual.