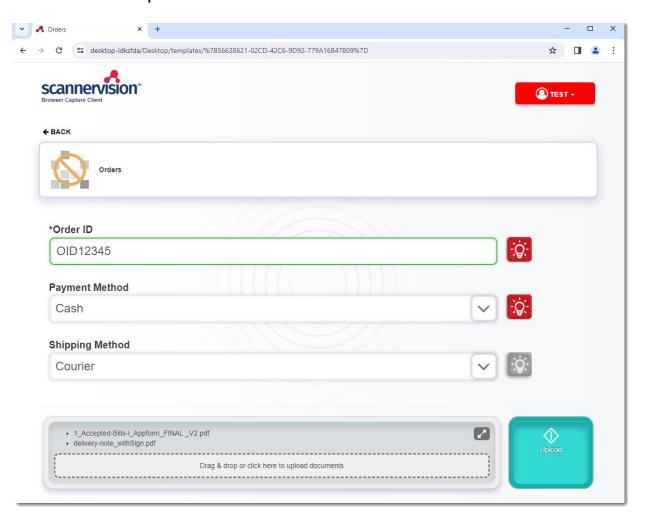

#### Template Page:

- Choosing a template will prompt the display of questions associated with that template.
- At the page's bottom, a drag-and-drop section is provided for effortless file selection or dropping directly from the file explorer.
- To transfer the file to the server for additional processing, click the "Upload" button.